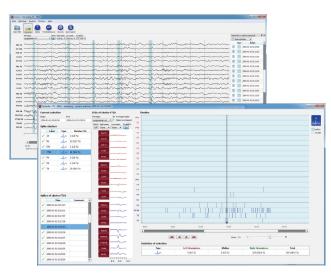

#### RELIABLE SPIKE DETECTION

#### Clustering by localization

The encevis spike detection finds all spikes and clusters them by their localization. You may check each cluster by itself, see its distribution over time and its statistics.

#### **EFFICENT REVIEW**

encevis visualizes all results on one screen and enables you to go through the results very quickly. You can check all spikes and their average and access statistics over any period of time.

**Spike detection:** All detected spikes can be seen over a period of time over all channels on one screen. This enables you to get a quick overview on where and when spikes ocurred.