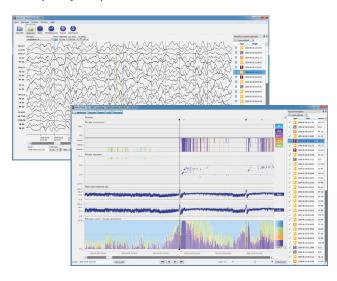

## ADVANCED EEG TRENDING

#### Providing insightful information

encevis offers trends including a unique detection of rhythmic patterns as well as aEEG and background frequency. Together with our seizure detection they help you finding all suspicious EEG activity and to interpret your patient's EEG.

**Seizures and trends:** Traces with detections together with quantitative EEG and the colored information guide you through the review and enable you to save a lot of time.