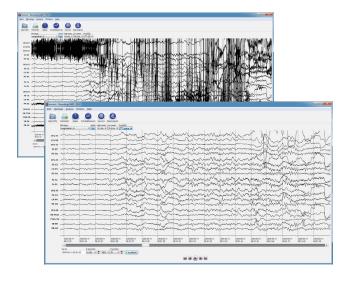

## ARTIFACT REDUCTION WITH ONE CLICK

#### Switch off all kinds of artifacts

Electrode movements, muscle contractions, line noise, head movements and much more is removed with one mouse click. Artifacts are recognized due to their lack of reasonable spatial distribution.

#### All interesting patterns remain visible

Patterns from cerebral sources including epileptic seizures, spikes, evoked potentials and other EEG rhythms remain visible.

**Artifact reduction:** With just a mouse click remove all disturbing artifacts and reveal the clean EEG, Then just leave the artifact reduction switched on and enjoy the review.